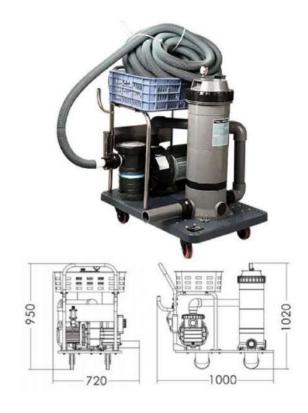

## "EMAUX" Cleaning Trolley Filtration System Complete Set With Cartridge Filter & Pump

## CE603 Equipped with

- CF75 Cartridge Filter
- SB20 Pump
- CE029 Test Kit
- · CE101 Hand Skimmer & Leaf Rake
- CE102 Standard Hand Skimmer
- CE133 2 x 3m Aluminium Telescopic Pole
- CE163 Premium Grade Vacuum Hose, 38mm x 45ft
- . CE201A 18" Plastic Brush
- CE301A 14" Flexible Pool Vacuum
- · CE402 Standard Thermometer

| Code     | Model | Pump Voltage   | Pump<br>Horsepower | Connection<br>Pipe Size |
|----------|-------|----------------|--------------------|-------------------------|
| 88050732 | CE603 | 220V / 50-60Hz | 2.0hp              | 2" (63mm)               |

| Code        | Model | Description                                                                                            |
|-------------|-------|--------------------------------------------------------------------------------------------------------|
| 22400510045 | CE603 | Trolley Filtration System Includes:  "EMAUX" Cartridge Filter Model CF75  "EMAUX" Pool Pump Model SB20 |
|             |       | Piping Installation Kits for Filter and Pump                                                           |