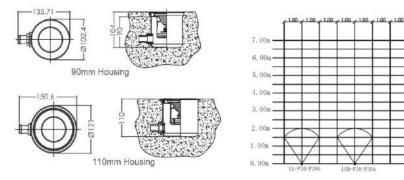

## Features

- Material : AISI Stainless steel 304
- Cable 2.5 meters
- Waterproof: IP68
- Installation: Floor Mounted with Housing type

| $\bigcirc$  | $\bigcirc$ |
|-------------|------------|
| Multi Color | LED        |
| Changing    | Cool White |

## Cable 2.5 Meter / Waterproof Standard: IP68

| Code        | Model  | Material | Bulb Type | W/V     | LUX  | Colour |
|-------------|--------|----------|-----------|---------|------|--------|
| 21100510315 | UL-F20 | S.S.304  | Halogen   | 20W/12V | 1039 | White  |

| Code        | Model      | Material | Bulb Type                       | W/V    | LUX | Colour     |
|-------------|------------|----------|---------------------------------|--------|-----|------------|
| 21100510320 | LED-F20-CW | S.S.304  | MR16 – 18<br>Bulbs LED<br>Panel | 1W/12V | 80  | Cool white |

| Code        | Model       | Material | Bulb Type                       | W/V    | LUX | Colour                |
|-------------|-------------|----------|---------------------------------|--------|-----|-----------------------|
| 21100510325 | LED-F20-RGB | S.S.304  | MR16 – 18<br>Bulbs LED<br>Panel | 1W/12V | 130 | Auto Colour<br>Change |