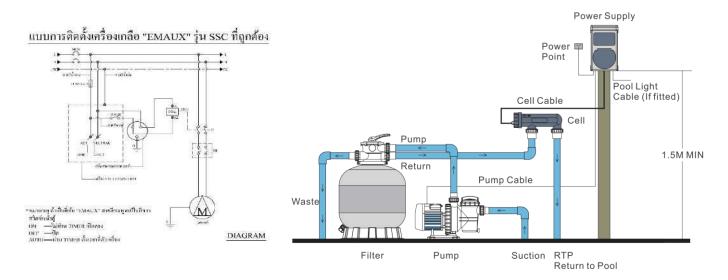

## **"EMAUX" SSC Series** Semi-Commercial Salt Chlorinators

Salt Chlorinators, are an alternative means of sanitizing your pool with chlorine using the process of electrolysis. The electrolysis is achieved by passing the salt water solution through an electrolytic cell which converts sodium chlorine (salt) into the water into chlorine gas which, when dissolved in water become sodium hypochlorite (liquid chlorine)