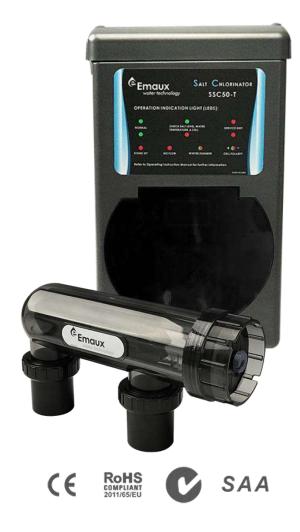

## **"EMAUX" SSC Series** Semi-Commercial Salt Chlorinators

Salt Chlorinators, are an alternative means of sanitizing your pool with chlorine using the process of electrolysis. The electrolysis is achieved by passing the salt water solution through an electrolytic cell which converts sodium chlorine (salt) into the water into chlorine gas which, when dissolved in water become sodium hypochlorite (liquid chlorine)

#### **HIGHLIGHT FEATURES**

- Self cleaning reverse polarity
- Quality Titanium cells
- Light Transformer models
- Cell life time 5000 8000 hours
- Maximum working pressure: 250kPa / 36psi / 2.5 bar