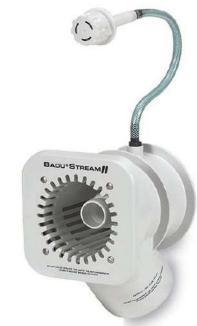

## "SPECK PUMPS" BADU Stream Series Swim Jet Body Made In Germany

## **BADU STREAM FOR NEW POOLS**

The BADU Stream Jet System offers many different packages in a wide price range, to satisfy a variety of exercise styles and budgets. The system accommodates installation in limited space and carrying pool wall designs.

- The BADU Stream can be used as a single, double or triple jet system with one or two pumps.
- A single jet system generates a narrow and faster stream and is the most economical swimjet system.
- With two jets, it is perfect for the recreational swimmer with an intermediate level of exercise.
- The most powerful system available is out three jets/two pump system, providing the ultimate performance for higher levels of exercise.
- The BADU Stream can be installed in vinyl liner, steel wall, fiberglass and gunite pools.
- Each BADU Stream jet is a flush mounted antientrapment combination fitting in its own housing
- Options include a therapeutic pulsating massage house, perfect for relaxing after a workout