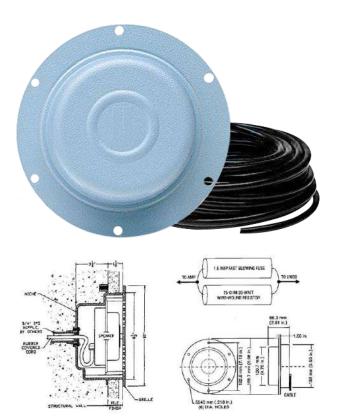

## **UW30 Series Underwater Loudspeakers**

The UW30 represents a departure in the design of underwater sound sources. Its unique design U.S. Patent #3,670,299, utilizes the case's structural enclosure as the sound transducer. This development makes possible a speaker that has no metal parts exposed to the outside, thus eliminating rust, corrosion or other causes of short-life expectancy. The transducer principle and its strong construction allow the UW30 to operate at much greater depths than any prior type of underwater loudspeaker design. The 12.7-punce ceramic magnet and stage-of-the-art voice coil construction ensure full-fidelity response with the lowest possible distortion throughout its power range.

The UW30 is equipped with a waterproof, 3 conductor 15.24m (50ft) cable.

The UW30 underwater loudspeaker is designed for permanent installation and completely submerged operation. All internal components are encapsulated with a "hot-melt" (Polyamide Copolymer) process. The outer case is constructed of high impact ABS plastic, ideal for installation in both fresh and saltwater pools, the UW30 can even by installed in ocean environments without adverse effect. Problem such as corrosion and electrolysis damage inherent in all or partial metal underwater speakers are completely eliminated by the plastic construction of the UW30.

## Specifications:

Versions Available:

| UW30                          | 50 feet of cable (15.24 m)    |
|-------------------------------|-------------------------------|
| System Type:                  | Underwater loudspeaker system |
| Frequency Response:           | 100-10,000 Hz                 |
| Power Handling, (500-5,000 Hz | pink noise):                  |
| Impedance:                    | Nominal: 8 ohms               |
| Dispersion:                   | Omnidirectional underwater    |

| Operating Depth: Up to 3.0 m (10.0 f | t) below surface of water |
|--------------------------------------|---------------------------|
| Recommended Installation Depth:      | 1.2 m (4.0 ft)            |
| Finish:                              | Pool blue                 |
| Dimensions,                          |                           |
| Overall Diameter:                    | 182.6 mm (7.19 in.)       |
| Depth:                               | 66.3 mm (2.61 in.)        |
| Shipping Weight:                     | 1.8 kg (4.0 lb)           |